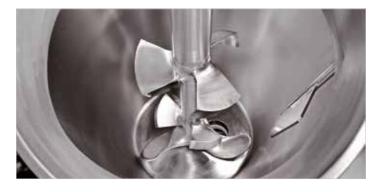

### Mode of operation

The Wet Mixer is a vertical mixing system designed for batch processes. The geometry of the conical or cylindrical mixing vessel, the arrangement and form of the mixing tools and their peripheral speed are coordinated in all machine sizes to ensure effective mixing of the components. According to the application required, a combination of mixing tools is arranged on the shaft to generate product transport, dispersion and deagglomeration. The vertical position of the tools inside the vessel can be adjusted over a wide range to suit the application. An adjustable deflector is used to divert the product movement in a defined manner.