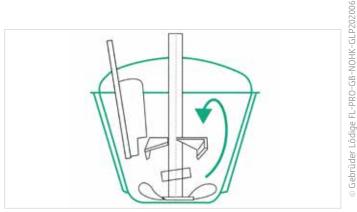

### Mode of operation

The Wet Mixer is a vertical mixing system designed for batch processes. The geometry of the conical or cylindrical mixing vessel, the arrangement and form of the mixing tools and their peripheral speed are coordinated in all machine sizes to ensure effective mixing of the components. According to the application required, a combination of mixing tools is arranged on the shaft to generate product transport, dispersion and deagglomeration. The vertical position of the tools inside the vessel can be adjusted over a wide range to suit the application. An adjustable deflector is used to divert the product movement in a defined manner.