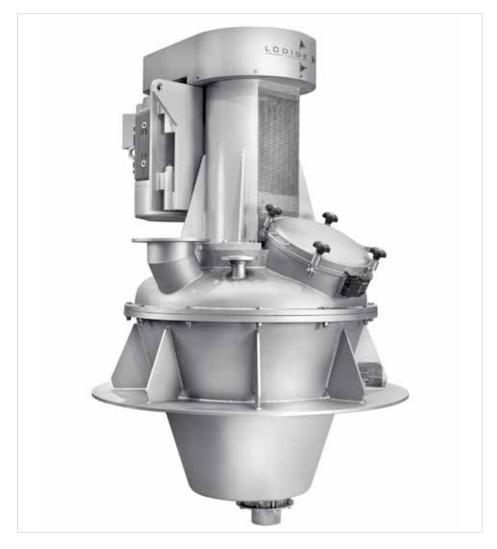

## **Wet Mixer Type NOHK for Food Applications**

The Wet Mixer NOHK is suitable for processing viscous to pasty and poor-flow products. It can be used for a wide range of applications in the food industry and also for applications in the pharmaceutical industry.

The conical form of the vessel allows for a maximum possible discharge with the least amount of residue.

Equipped with helical tools, the NOHK is also suitable for simple mixing processes.

### Mode of operation

The Wet Mixer is a vertical mixing system designed for batch processes. The geometry of the conical or cylindrical mixing vessel, the arrangement and form of the mixing tools and their peripheral speed are coordinated in all machine sizes to ensure effective mixing of the components. According to the application required, a combination of mixing tools is arranged on the shaft to generate product transport, dispersion and deagglomeration. The vertical position of the tools inside the vessel can be adjusted over a wide range to suit the application. An adjustable deflector is used to divert the product movement in a defined manner.